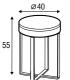

Design: Niels Gammelgaard

coffee table ø40 h-55 all wooden

coffee table ø50 h-55 all wooden

coffee table ø80 h-40 all wooden

console table 120x35 h-70 with drawer all wooden

coffee table ø40 h-55 with frame

available materials for top

Ø50

coffee table ø50 h-55 with frame

coffee table ø80 h-40 with frame

wood: oak

wood: walnut

wood: bleached oak

available materials for frame