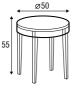

Design: Niels Gammelgaard

coffee table ø40 h-55 all wooden

coffee table ø50 h-55 all wooden

coffee table ø80 h-40 all wooden

console table 120x35 h-70 with drawer all wooden

coffee table ø40 h-55 with frame

available materials for top

Ø50

coffee table ø50 h-55 with frame

coffee table ø80 h-40 with frame

wood: oak

wood: walnut

wood: bleached oak

available materials for frame