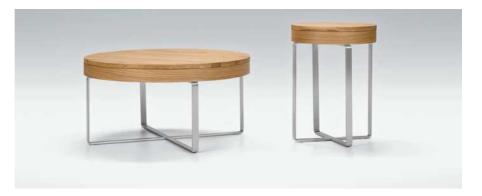

## SECRET table

The Secret coffee table comes in three unique round versions. One is made entirely of wood, the other two have a wooden top supported by a metal frame. And as the name suggests, they all hold a secret. Just slide the top and reveal the practical storage for small items.

Design: Niels Gammelgaard

coffee table ø40 h-55 all wooden

coffee table ø50 h-55 all wooden

coffee table ø80 h-40 all wooden

console table 120x35 h-70 with drawer all wooden

coffee table ø40 h-55 with frame

available materials for top

Ø50

coffee table ø50 h-55 with frame

coffee table ø80 h-40 with frame

wood: oak

wood: walnut

wood: bleached oak

available materials for frame