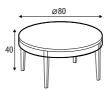

Design: Niels Gammelgaard

coffee table ø40 h-55 all wooden

coffee table ø50 h-55 all wooden

coffee table ø80 h-40 all wooden

console table 120x35 h-70 with drawer all wooden

coffee table ø40 h-55 with frame

available materials for top

Ø50

coffee table ø50 h-55 with frame

coffee table ø80 h-40 with frame

wood: oak

wood: walnut

wood: bleached oak

available materials for frame