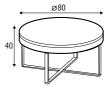

Design: Niels Gammelgaard

coffee table ø40 h-55 all wooden

coffee table ø50 h-55 all wooden

coffee table ø80 h-40 all wooden

console table 120x35 h-70 with drawer all wooden

coffee table ø40 h-55 with frame

available materials for top

Ø50

coffee table ø50 h-55 with frame

coffee table ø80 h-40 with frame

wood: oak

wood: walnut

wood: bleached oak

available materials for frame