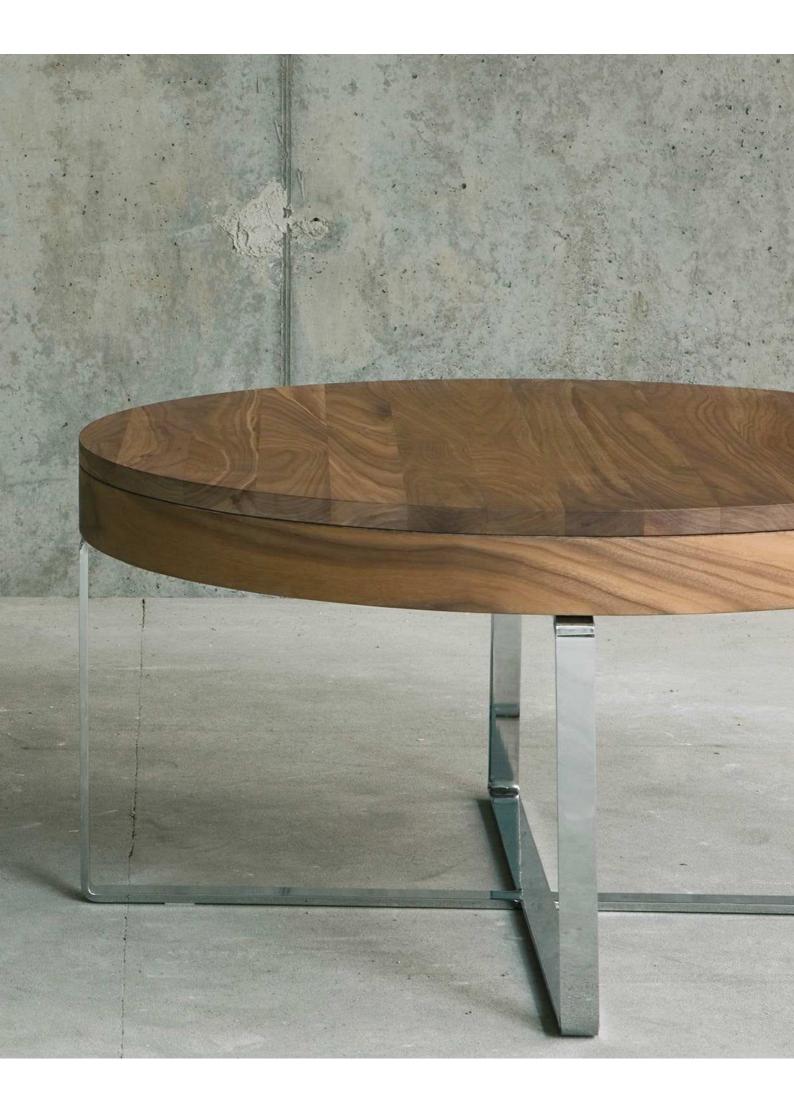

## SECRET table

The Secret coffee table comes in three unique round versions. One is made entirely of wood, the other two have a wooden top supported by a metal frame. And as the name suggests, they all hold a secret. Just slide the top and reveal the practical storage for small items.

Design: Niels Gammelgaard

coffee table ø40 h-55 all wooden

coffee table ø50 h-55 all wooden

coffee table ø80 h-40 all wooden

console table 120x35 h-70 with drawer all wooden

coffee table ø40 h-55 with frame

available materials for top

Ø50

coffee table ø50 h-55 with frame

coffee table ø80 h-40 with frame

wood: oak

wood: walnut

wood: bleached oak

available materials for frame