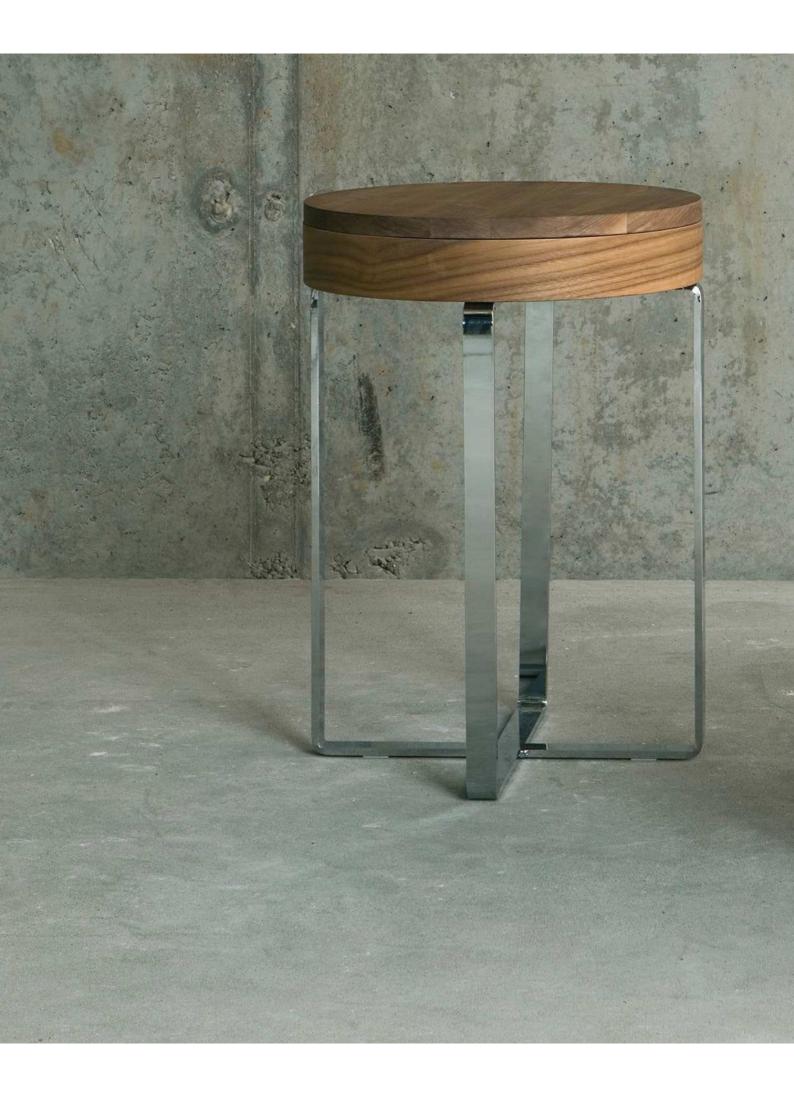

Design: Niels Gammelgaard

coffee table ø40 h-55 all wooden

coffee table ø50 h-55 all wooden

coffee table ø80 h-40 all wooden

console table 120x35 h-70 with drawer all wooden

coffee table ø40 h-55 with frame

available materials for top

Ø50

coffee table ø50 h-55 with frame

coffee table ø80 h-40 with frame

wood: oak

wood: walnut

wood: bleached oak

available materials for frame

metal: chrome

metal: steel