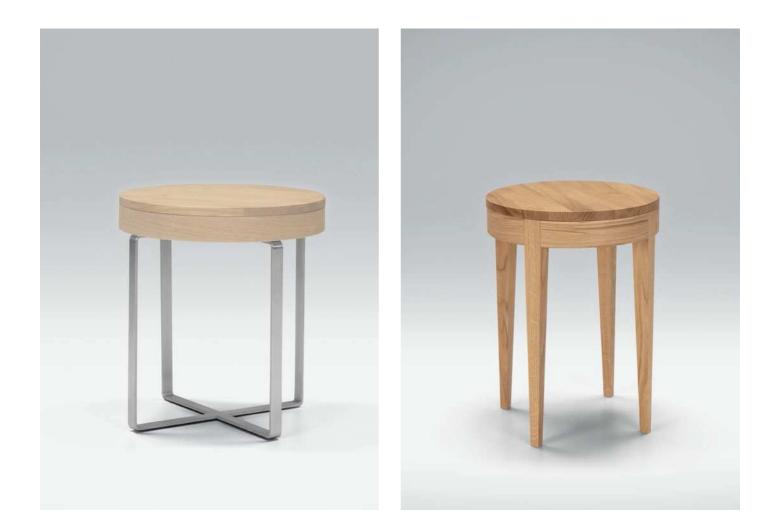

Design: Niels Gammelgaard

coffee table ø40 h-55 all wooden

coffee table ø50 h-55 all wooden

coffee table ø80 h-40 all wooden

console table 120x35 h-70 with drawer all wooden

coffee table ø40 h-55 with frame

available materials for top

Ø50

coffee table ø50 h-55 with frame

coffee table ø80 h-40 with frame

wood: oak

wood: walnut

wood: bleached oak

available materials for frame