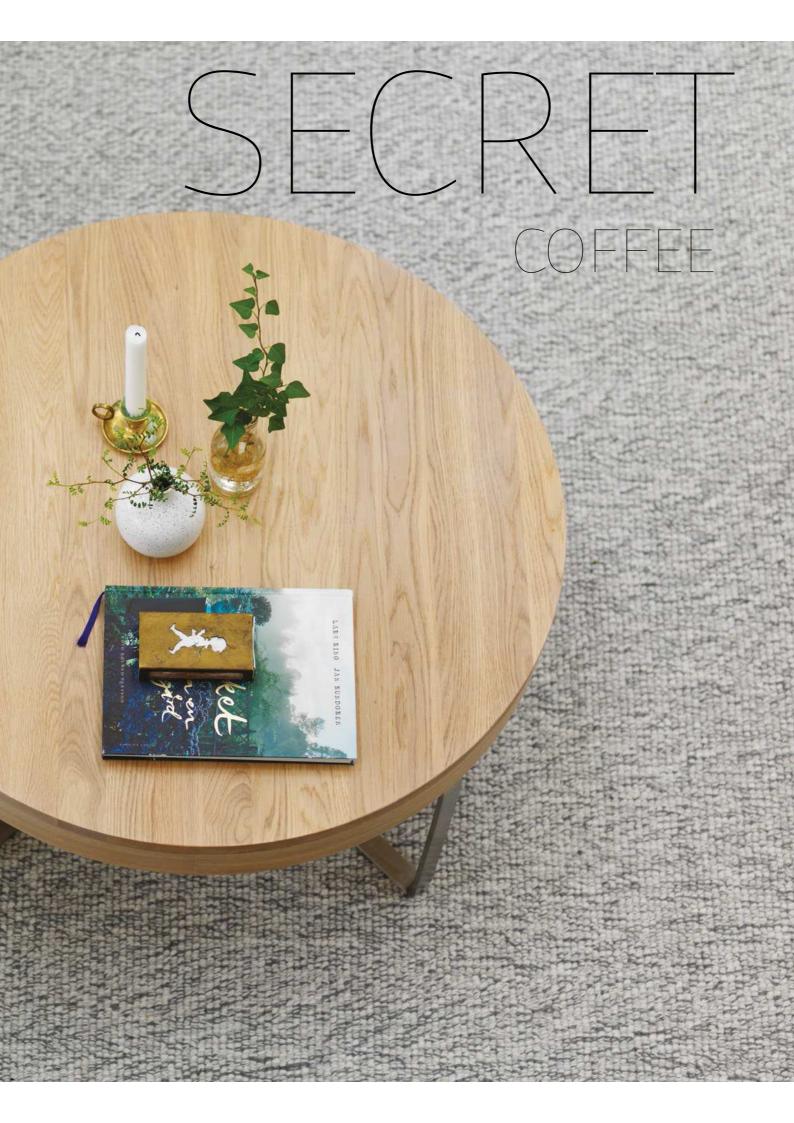

## SECRET table

The Secret coffee table comes in three unique round versions. One is made entirely of wood, the other two have a wooden top supported by a metal frame. And as the name suggests, they all hold a secret. Just slide the top and reveal the practical storage for small items.

Design: Niels Gammelgaard

coffee table ø40 h-55 all wooden

coffee table ø50 h-55 all wooden

coffee table ø80 h-40 all wooden

console table 120x35 h-70 with drawer all wooden

coffee table ø40 h-55 with frame