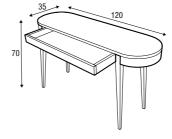

Design: Niels Gammelgaard

coffee table ø40 h-55 all wooden

coffee table ø50 h-55 all wooden

coffee table ø80 h-40 all wooden

console table 120x35 h-70 with drawer all wooden

coffee table ø40 h-55 with frame