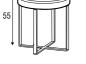

Design: Niels Gammelgaard

coffee table ø40 h-55 all wooden

coffee table ø50 h-55 all wooden

coffee table ø80 h-40 all wooden

console table 120x35 h-70 with drawer all wooden

coffee table ø40 h-55 with frame

available materials for top

Ø50

coffee table ø50 h-55 with frame

coffee table ø80 h-40 with frame

wood: oak

wood: walnut

wood: bleached oak

available materials for frame