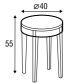

Design: Niels Gammelgaard

coffee table ø40 h-55 all wooden

coffee table ø50 h-55 all wooden

coffee table ø80 h-40 all wooden

console table 120x35 h-70 with drawer all wooden

coffee table ø40 h-55 with frame