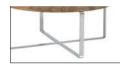

Design: Niels Gammelgaard

coffee table ø40 h-55 all wooden

coffee table ø50 h-55 all wooden

coffee table ø80 h-40 all wooden

console table 120x35 h-70 with drawer all wooden

coffee table ø40 h-55 with frame

available materials for top

Ø50

coffee table ø50 h-55 with frame

coffee table ø80 h-40 with frame

wood: oak

wood: walnut

wood: bleached oak

available materials for frame