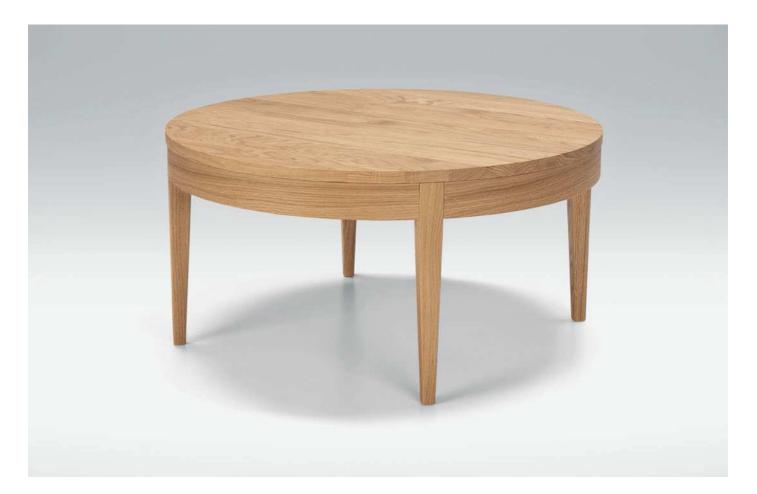

## SECRET table

The Secret coffee table comes in three unique round versions. One is made entirely of wood, the other two have a wooden top supported by a metal frame. And as the name suggests, they all hold a secret. Just slide the top and reveal the practical storage for small items.

Design: Niels Gammelgaard

coffee table ø40 h-55 all wooden

coffee table ø50 h-55 all wooden

coffee table ø80 h-40 all wooden

console table 120x35 h-70 with drawer all wooden

coffee table ø40 h-55 with frame